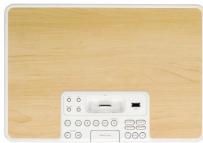

## Smart and sophisticated in any decor, this bedside companion plays your favourite music.

The TSX-130 is a compact, convenient and attractive way to add musical enjoyment to your bedroom. Versatile enough to play a wide variety of music sources, it's sure to keep you entertained. Set it to wake you to your favourite music in the morning, then use it as a handy place to deposit things you need, like eyeglasses or keys. And with its real wood top panel, it will add an attractive touch to any interior.

#### Convenient Flat Top

With its flat, real wood top, the TSX-130 doesn't just take up space. It's convenient

Convenient real wood top panel

for setting your eyeglasses on when you go to bed, or your mobile phone, so you can pick it up together with your iPod when you go out. You'll always know where they are right on your indispensable music system!