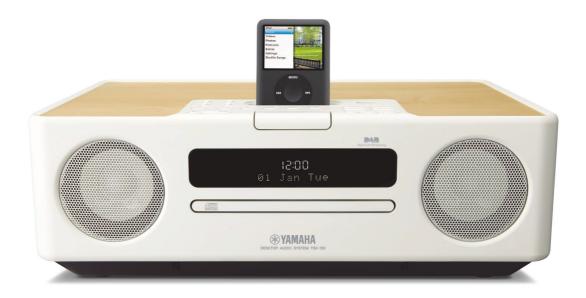

# Easy to Use 📵 🗓 👺 🛗 🗪 🚱

- iPod Dock on top panel
- Connect USB players/devices via port on top panel to play MP3 and WMA tracks
- CD player
- 30-station FM and 30-station DAB (Band-III) preset tuner
- Four DSP modes: Normal, Mild, Heavy and Live
- Convenient flat top panel made of real wood
- Clock with dual alarm function
- Alarm modes: music, beep, music + beep
- Handy card-type remote unit

#### iPod Dock on Top Panel

Dock your iPod into the top of the unit and listen to your music through the high quality speakers. You can operate the iPod from the remote unit, and the iPod is charged when in use/standby.

#### FM/DAB Radio

You can enjoy DAB (digital audio broadcasts) as well as FM radio. convenient Auto Preset function automatically presets 30 FM and 30 DAB stations.