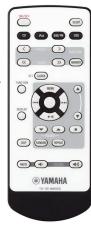

# Easy to Use 📵 🗓 👺 🛗 🗪 🚱

- iPod Dock on top panel
- Connect USB players/devices via port on top panel to play MP3 and WMA tracks
- CD player
- 30-station FM and 30-station DAB (Band-III) preset tuner
- Four DSP modes: Normal, Mild, Heavy and Live
- Convenient flat top panel made of real wood
- Clock with dual alarm function
- Alarm modes: music, beep, music + beep
- Handy card-type remote unit

#### iPod Dock on Top Panel

Dock your iPod into the top of the unit and listen to your music through the high quality speakers. You can operate the iPod from the remote unit, and the iPod is charged when in use/standby.

### Clock with Dual Alarm **Function**

The front panel clock has a dual

alarm with wake up, sleep and snooze functions. You can set the alarm for music (even a specific song) or a beep sound. There is also a new alarm mode that provides a gentle, stress-free wakeup with music that fades in and then a beep to ensure that you're awake.