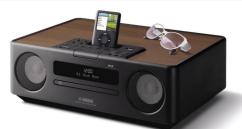

Black finish available in some areas.

- Flat top design: handy place for keys, eyeglasses, mobile phone, etc (Eyeglasses are not included).
- iPod not included with TSX-130.

#### Convenient Flat Top

With its flat, real wood top, the TSX-130 doesn't just take up space. It's convenient

Convenient real wood top panel

for setting your eyeglasses on when you go to bed, or your mobile phone, so you can pick it up together with your iPod when you go out. You'll always know where they are right on your indispensable music system!