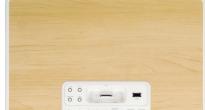

## Smart and sophisticated in any decor, this bedside companion plays your favourite music.

The TSX-130 is a compact, convenient and attractive way to add musical enjoyment to your bedroom. Versatile enough to play a wide variety of music sources, it's sure to keep you entertained. Set it to wake you to your favourite music in the morning, then use it as a handy place to deposit things you need, like eyeglasses or keys. And with its real wood top panel, it will add an attractive touch to any interior.

#### Convenient Flat Top

With its flat, real wood top, the TSX-130 doesn't just take up space. It's convenient

Convenient real wood top panel

for setting your eyeglasses on when you go to bed, or your mobile phone, so you can pick it up together with your iPod when you go out. You'll always know where they are right on your indispensable music system!