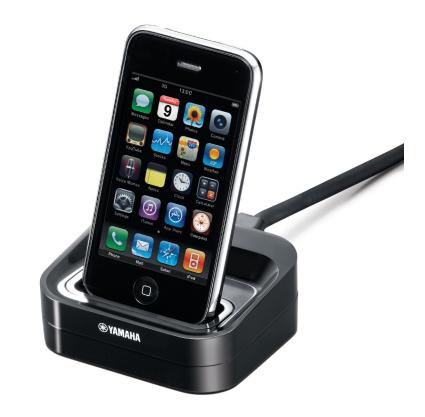

## Universal Dock For iPod / iPhone

## Specifications

• Cable length: 2m

• Dimensions: (W x H x D): 89 x 37 x 86 mm

• Weight: 160g

It's as simple as plug and play. Connect the dock to the receiver via a single cable – no power cable required. Then, use your receiver's remote control to navigate through the iPod™ menu using the On-Screen Display. The YDS-12 will even display your photos and videos on the big screen!