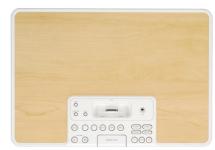

## Easy to Use

- iPod Dock on top panel
- Mini jack for connecting a portable audio player
- 30-station FM and 30-station DAB (Band-III) preset tuner
- Four DSP modes: Normal, Mild, Heavy and Live
- Convenient flat top panel made of real wood
- Clock with dual alarm function
- Alarm modes: music, beep, music + beep
- Handy card-type remote unit

# Smart and sophisticated in any decor, this bedside companion plays your favourite music.

The TSX-120 is a compact, convenient and attractive way to add musical enjoyment to your bedroom. Versatile enough to play a wide variety of music sources, it's sure to keep you entertained. Set it to wake you to your favourite music in the morning, then use it as a handy place to deposit things you need, like eyeglasses or keys. And with its real wood top panel, it will add an attractive touch to any interior.

#### iPod Dock on the Top Panel

Dock your iPod into the top of the unit and listen to your music through the high quality speakers. You can operate the iPod from the remote unit, and the iPod is charged when in use/standby.

#### Convenient Flat Top

With its flat, real wood top, the TSX-120 doesn't just take up space. It's convenient for setting your eyeglasses on when you go to bed, or your mobile phone, so you can pick it up together with your iPod when you go out. You'll always know where they are - right on your

Convenient real wood top panel

indispensable music system!