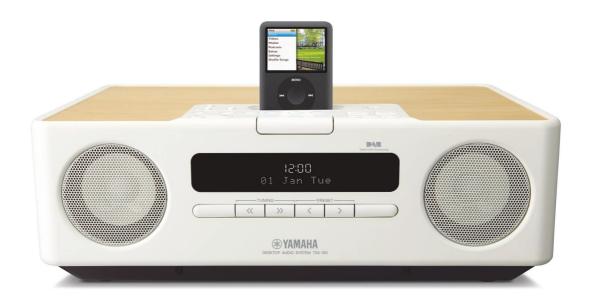

## Easy to Use

- iPod Dock on top panel
- Mini jack for connecting a portable audio player
- 30-station FM and 30-station DAB (Band-III) preset tuner
- Four DSP modes: Normal, Mild, Heavy and Live
- Convenient flat top panel made of real wood
- Clock with dual alarm function
- Alarm modes: music, beep, music + beep
- Handy card-type remote unit

#### iPod Dock on the Top Panel

Dock your iPod into the top of the unit and listen to your music through the high quality speakers. You can operate the iPod from the remote unit, and the iPod is charged when in use/standby.

#### FM/DAB Radio

You can enjoy DAB (digital audio broadcasts) as well as FM radio. convenient Auto Preset function automatically presets 30 FM and 30 DAB stations.