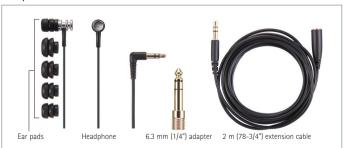

s and covered with nickel-chrome plating that is resistant to scratching and corrosion. Both the design and texture convey the sense of luxury of a high quality product.

## Tangle-Resistant Elastomer Cable with Smart Cable Holder

When carrying the headphones in your bag or pocket, they are firmly attached to the base of the plug. The smart cable holder prevents tangling so the cable can be smoothly taken out and used. In addition, the cable is made of elastomer material that resists kinking or curling. The Smart cable gold-plated, Lshaped plug is designed with priority on sound quality.

### Five Earpads for Maximum Comfort

You can choose from among five earpad sizes to suit your ear size and preference, ensuring maximum comfort as you enjoy your music.



# Headphones and Accessories



A soft case is also included.

#### Cautions against hearing damage

- Avoid continuous headphones-use at high volume. It may cause hearing loss.
- · Check the volume of the device to be connected before connecting the headphones.