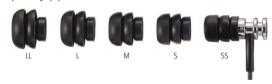

### Five Earpads for Maximum Comfort

You can choose from among five earpad sizes to suit your ear size and preference, ensuring maximum comfort as you enjoy your music.