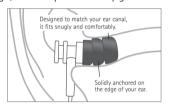

#### Two-Stage Flange for Powerful Sound and Superior Comfort

The earpad has a two-part flange; the first part smoothly guides

the driver into the ear, and the second fixes the earpad firmly in your ear. Tightly sealed for minimal sound leakage, it lets you enjoy powerful bass sound. The snug fit ensures optimal comfort.