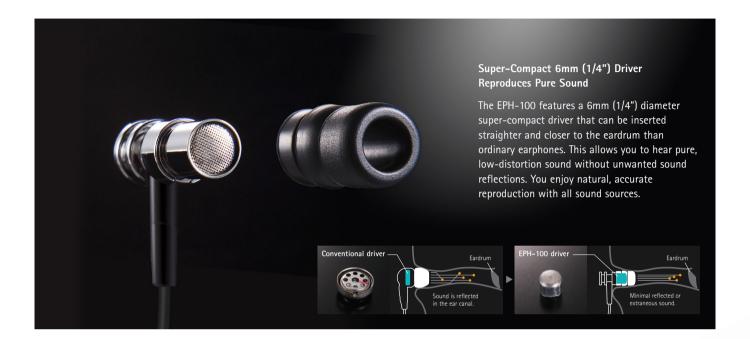

# New-concept headphones deliver pure sound.

Listen to music with the EPH-100... And discover greater detail and clarity than ever before.

The EPH-100 Inner Ear Headphones are the result of Yamaha's desire to enable you to hear not only clear music, but the sounds of the performer's breathing or the bassist's plucking of the strings, and even the emotions the artist put into the music. These new-concept headphones use a 6mm (1/4") diameter super-compact driver to deliver the sound to your ears in pure form. Superb tuning only possible from Yamaha with its long musical instrument and audio experience reproduces every minute detail. With the EPH-100, you'll fall in love with your favourite music all over again.

## Brass Body Reproduces Clear Sound with Sharp Definition.

The body is made of high quality brass, similar to that used in trumpets, which helps to minimise sound loss. Air outlet holes in the driver unit and exterior adjust sound quality and provide optimum sound emission with sharp definition.