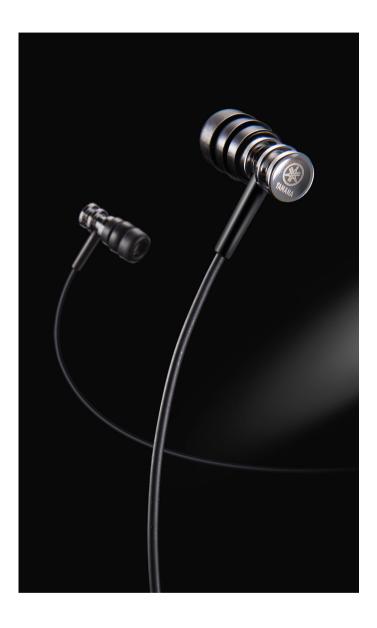

# New-concept headphones deliver pure sound.

Listen to music with the EPH-100... And discover greater detail and clarity than ever before.

The EPH-100 Inner Ear Headphones are the result of Yamaha's desire to enable you to hear not only clear music, but the sounds of the performer's breathing or the bassist's plucking of the strings, and even the emotions the artist put into the music. These new-concept headphones use a 6mm (1/4") diameter super-compact driver to deliver the sound to your ears in pure form. Superb tuning only possible from Yamaha with its long musical instrument and audio experience reproduces every minute detail. With the EPH-100, you'll fall in love with your favourite music all over again.

## Brass Body Reproduces Clear Sound with Sharp Definition.

The body is made of high quality brass, similar to that used in trumpets, which helps to minimise sound loss. Air outlet holes in the driver unit and exterior adjust sound quality and provide optimum sound emission with sharp definition.

# Luxurious Design Thanks to Brass Cutting Process and Nickel-Chrome Plating

The body is formed of precision cut brass and covered with nickel-chrome plating that is resistant to scratching and corrosion. Both the design and texture convey the sense of luxury of a high quality product.