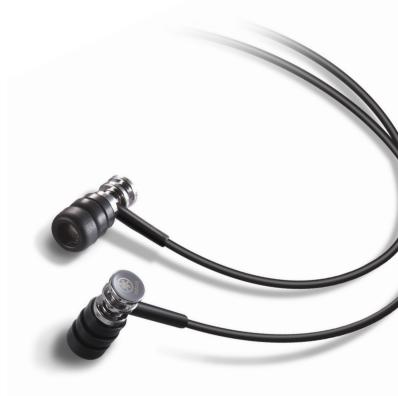

### Five Earpads for Maximum Comfort

You can choose from among five earpad sizes to suit your ear size and preference, ensuring maximum comfort as you enjoy your music.