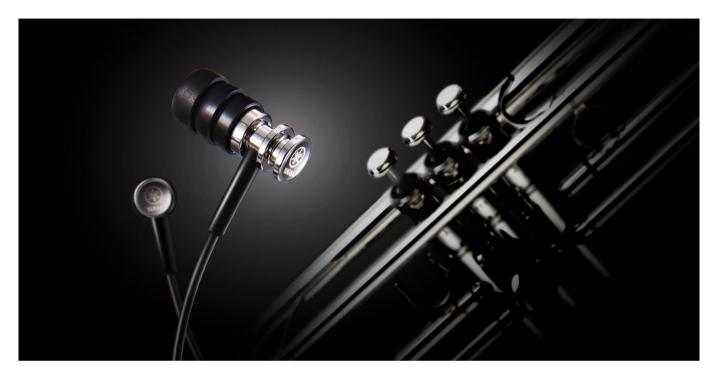

# New-concept headphones deliver pure sound.

Listen to music with the EPH-100... And discover greater detail and clarity than ever before.

The EPH-100 Inner Ear Headphones are the result of Yamaha's desire to enable you to hear not only clear music, but the sounds of the performer's breathing or the bassist's plucking of the strings, and even the emotions the artist put into the music. These new-concept headphones use a 6mm (1/4") diameter super-compact driver to deliver the sound to your ears in pure form. Superb tuning only possible from Yamaha with its long musical instrument and audio experience reproduces every minute detail. With the EPH-100, you'll fall in love with your favourite music all over again.

## Brass Body Reproduces Clear Sound with Sharp Definition.

The body is made of high quality brass, similar to that used in trumpets, which helps to minimise sound loss. Air outlet holes in the driver unit and exterior adjust sound quality and provide optimum sound emission with sharp definition.